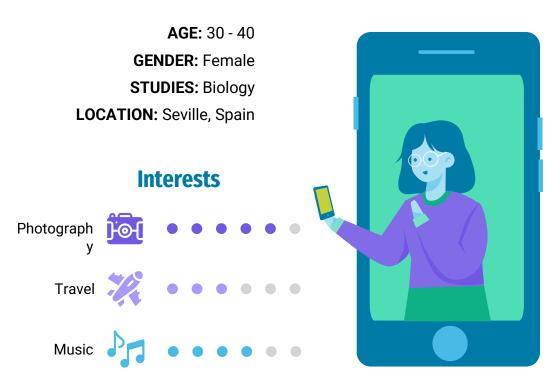

#### **Jane Doe's Information Online**

**JOB:** Laboratory Assistant

**INCOME RANGE:** \$1600-\$2200

MARITAL STATUS: Single

**HOBBIES:** Music and Photography

#### **Skills**

- Responsibility
- Motivations
- Behavior
- Personality
- Interests