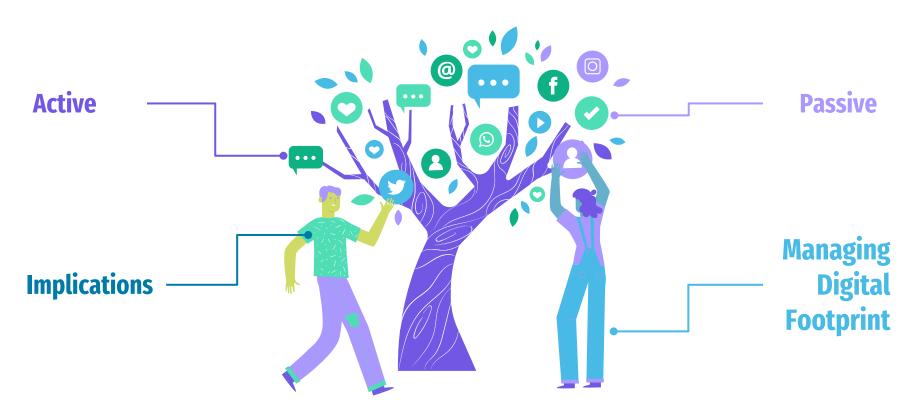

#### **Digital Footprint; what is it?**

#### The Secret World of Algorithms

Identifying and promoting user's preferences

Providing relevant search queries and suggest new contents and accounts

Tailoring content to suit the individual's preferences