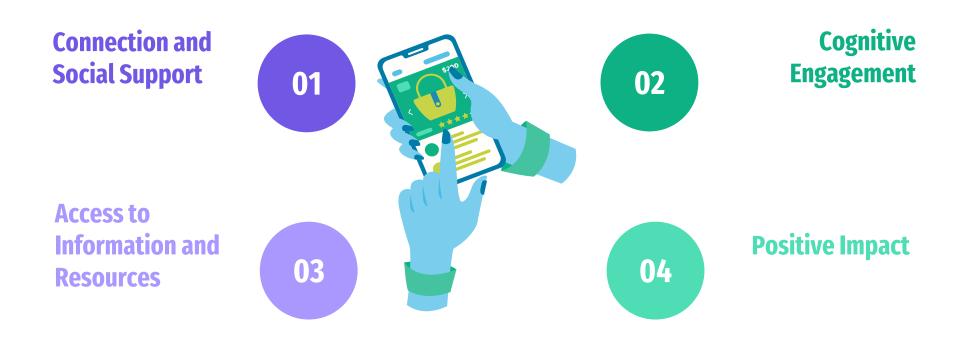

#### Social Media's Role in Mental Health

#### **Positive**

Social support and connection

#### **Positive**

Access to mental health resources