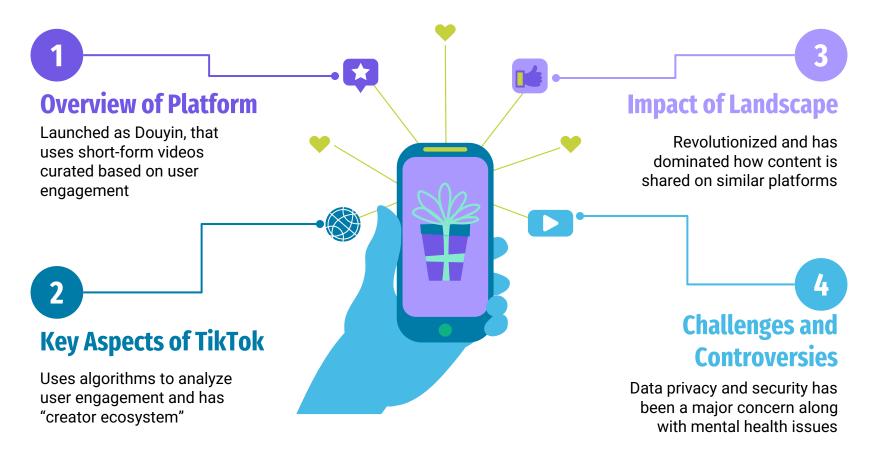

# Social Media and Mental Health



#### What is social media and how does it work?

## **Social Networking**

Connect with others and and interact through various ways





## **Discussion** Forums

Join similar communities and share knowledge and experiences

## **Media Sharing**

Sharing media such as photos and videos





#### News and Entertainment

Posting news and updates and thoughts in real time

#### **Digital Footprint; what is it?**



#### The Secret World of Algorithms



Identifying and promoting user's preferences



Providing relevant search queries and suggest new contents and accounts



Tailoring content to suit the individual's preferences







#### **Personalizing Your Feed**



#### Case Study; TikTok



#### **Ramifications of Social Media**





#### The Problem with Social Media

#### **Jane Doe's Information Online**



**JOB:** Laboratory Assistant

**INCOME RANGE:** \$1600-\$2200

MARITAL STATUS: Single

**HOBBIES:** Music and Photography

#### **Skills**

- Responsibility
- Motivations
- Behavior
- Personality
- Interests

#### Social Media's Role in Mental Health



#### **Positive**

Social support and connection



### **Negative**

Addiction and overuse



#### **Positive**

Access to mental health resources



#### **Negative**

Misinformation and harmful content



#### Case Study; Facebook's Whistleblower



#### Older Generation, and Social Media

#### In the US



#### Age



#### **Most Used Platforms**

















#### Older Generation, Social Media, and Mental Hea