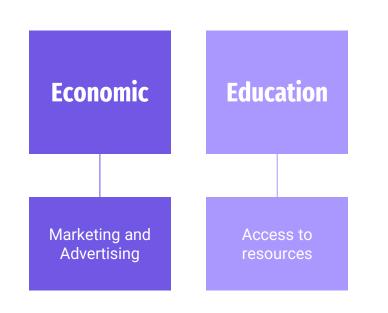

# Social Media and Mental Health



#### What is social media and how does it work?

## **Social Networking**

Connect with others and and interact through various ways





## **Discussion** Forums

Join similar communities and share knowledge and experiences

## **Media Sharing**

Sharing media such as photos and videos





#### News and Entertainment

Posting news and updates and thoughts in real time

#### **Digital Footprint; what is it?**



#### The Secret World of Algorithms



Identifying and promoting user's preferences



Providing relevant search queries and suggest new contents and accounts



Tailoring content to suit the individual's preferences







#### **Personalizing Your Feed**



#### Case Study; TikTok



#### **Ramifications of Social Media**





#### The Problem with Social Media

#### **Jane Doe's Information Online**



**JOB:** Laboratory Assistant

**INCOME RANGE:** \$1600-\$2200

MARITAL STATUS: Single

**HOBBIES:** Music and Photography

#### **Skills**

- Responsibility
- Motivations
- Behavior
- Personality
- Interests

#### Social Media's Role in Mental Health



#### **Positive**

Social support and connection



### **Negative**

Addiction and overuse



#### **Positive**

Access to mental health resources



#### **Negative**

Misinformation and harmful content



#### Case Study; Facebook's Whistleblower



#### Older Generation, and Social Media

#### In the US



#### Age



#### **Most Used Platforms**

















#### Older Generation, Social Media, and Mental Health



## Thanks! Any Questions?