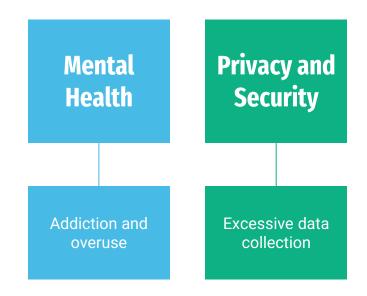

#### Social Media's Role in Mental Health

### **Negative**

Addiction and overuse

#### **Negative**

Misinformation and harmful content