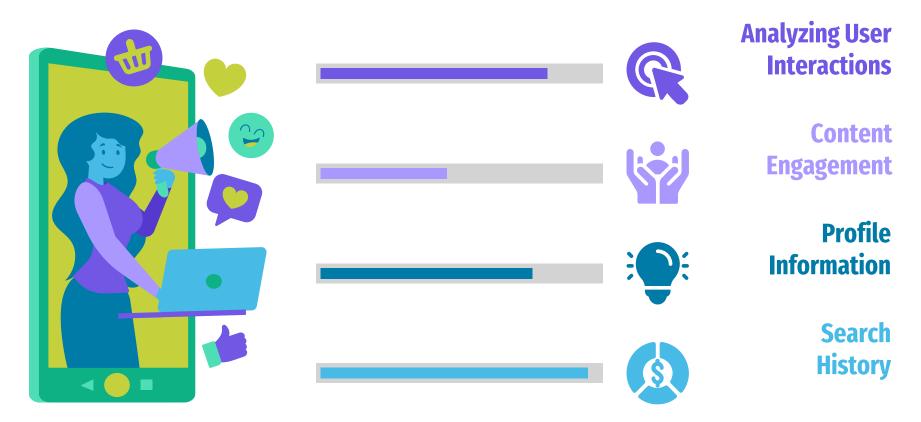

#### The Secret World of Algorithms

Identifying and promoting user's preferences

Providing relevant search queries and suggest new contents and accounts

Tailoring content to suit the individual's preferences

#### **Personalizing Your Feed**